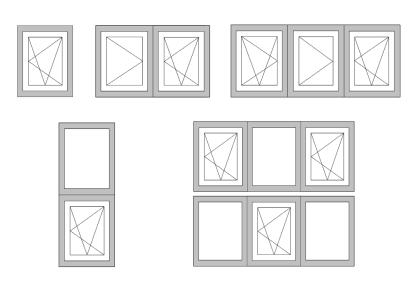

With profiles matching our Series 1400 Terrace Doors and Fixed Panels, the Series 1900 can be mulled and stacked in many combinations. This allows great design flexibility without sacrificing structural performance.