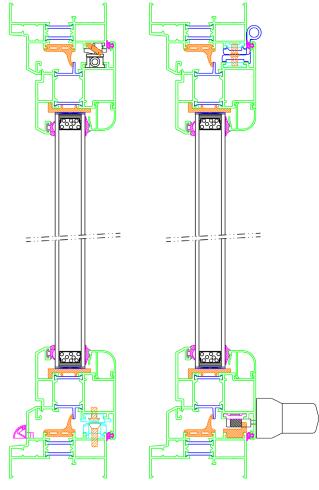

#### **Standard Features**

- 31/4" frame depth
- Dual polyamide thermal barriers in frame & sash
- 1" Insulated glass
- AAMA 2604 organic powder coat finish
- 5 Tier 1 standard colors
- Multipoint locking system
- Marine gasket weatherstripping