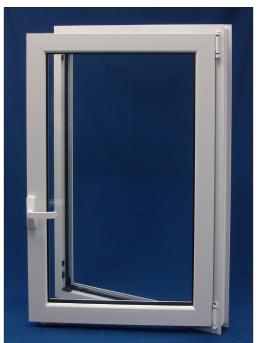

# Versatile, High Performance Windows for Retrofit or New Construction

Classic inswinging casement operation

Exterior

Fully operational to 90 degrees or more

The Series 1900 is not only a fully-operational casement, it can tilt from the top for easy ventilation with minimal obstruction of views.

### **Distinctive Styling and High Performance**

Series 1900 Tilt/Turn Casements from Thermal Windows, Inc. are the perfect solution when views, egress capabilities and ventilation are high priorities.