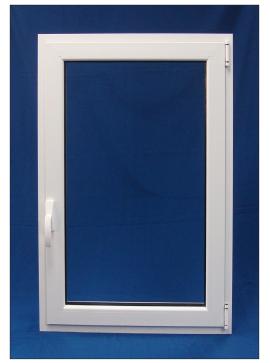

# Versatile, High Performance Windows for Retrofit or New Construction

Classic inswinging casement operation

Exterior

Fully operational to 90 degrees or more

The Series 1900 is not only a fully-operational casement, it can tilt from the top for easy ventilation with minimal obstruction of views.

Each window includes an adjustable tilt limiter.