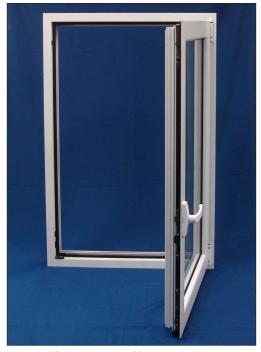

# Versatile, High Performance Windows for Retrofit or New Construction

Classic inswinging casement operation

Exterior

Fully operational to 90 degrees or more

The Series 1900 is not only a fully-operational casement, it can tilt from the top for easy ventilation with minimal obstruction of views.

### **Distinctive Styling and High Performance**

Series 1900 Tilt/Turn Casements from Thermal Windows, Inc. are the perfect solution when views, egress capabilities and ventilation are high priorities.