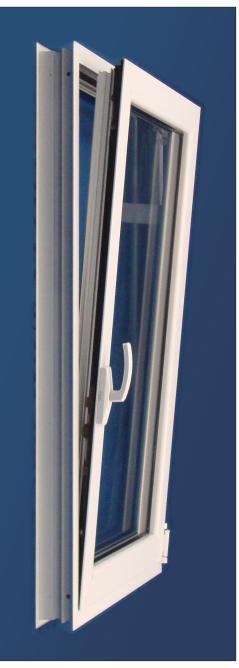

# Versatile, High Performance Windows for Retrofit or New Construction

Classic inswinging casement operation

Exterior

Fully operational to 90 degrees or more

The Series 1900 is not only a fully-operational casement, it can tilt from the top for easy ventilation with minimal obstruction of views.

Each window includes an adjustable tilt limiter.

### **Distinctive Styling and High Performance**

Series 1900 Tilt/Turn Casements from Thermal Windows, Inc. are the perfect solution when views, egress capabilities and ventilation are high priorities.